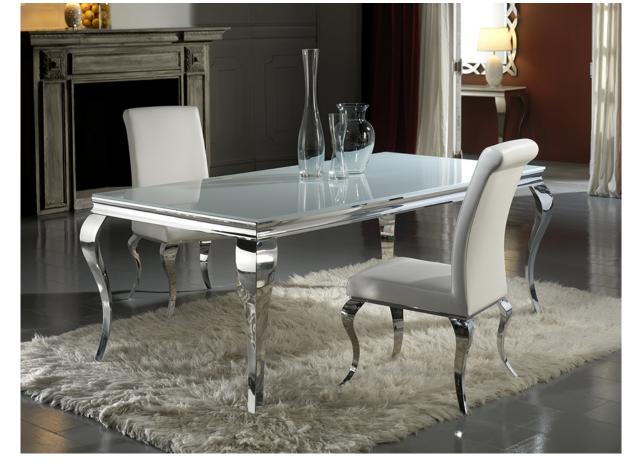

# Barroque Dining tables

792107 / 20691

Rectangular dining table made of stainless steel, tempered glass top with polished edge, 200x100x1,2 cm.

Tempered white glass 200, steel legs

## ADDITIONAL INFORMATION

Material:Stainless steel, tempered glas Assembling time by customer: 15 min