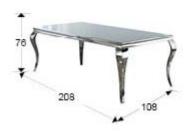

#### **SIZES**

Sizes: 
→ 208.0 
↑ 76.0 
✓ 108.0 cm
Weight: 7.5 Kg
Packaging weight 1: 7.5 Kg
Packaging weight 2: 63.0 Kg
Packaging weight 3: 6.5 Kg