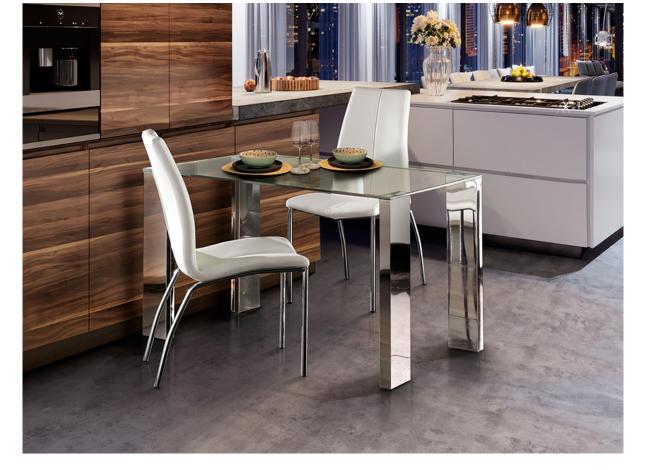

Malibú Dining tables

876873 / 2085

Dining table made of stainless steel and glass. Inner frame of the legs made of MDF. Tempered glass top of 12 mm.

Clear tempered glass 120x75