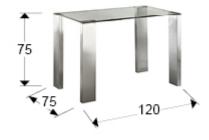

Malibú Dining tables

876873 / 2085

Dining table made of stainless steel and glass. Inner frame of the legs made of MDF. Tempered glass top of 12 mm.

Clear tempered glass 120x75

## SIZES

Sizes: ↔ 0.0 <sup>1</sup> 75.0 <sup>J</sup> 0.0 cm Weight: 39.8 Kg Packaging weight 1: 13.0 Kg Packaging weight 2: 26.8 Kg