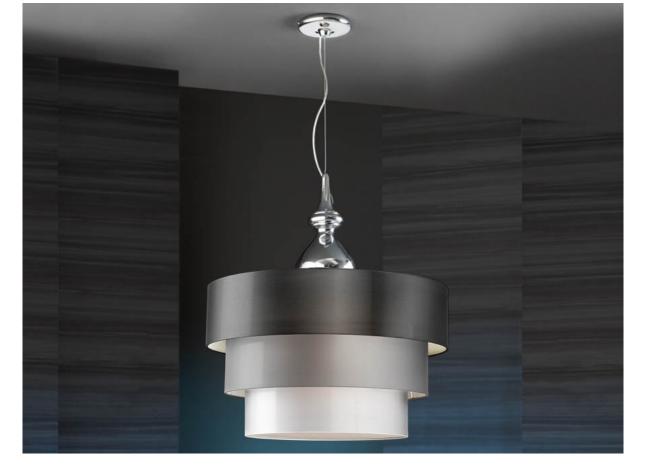

# Sophia Pendants

38731589 / 7075

Pendant of 3 lights made of metal, chrome finish. Wire adjustable in height.

Triple shade with lower diffuser. To be used on pe

•This item includes 3 E27 LED 10W This lamp is supplied with GRAVITY TOGGLES, to improve ceiling fixing.

### ADDITIONAL INFORMATION

Material:Metal Finish: Chromed Cable colour: Clear