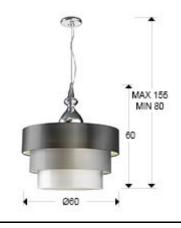

#### SIZES

Sizes: Ø 60.0 ↓ 60.0 cm Height when installed: 80.0/ max. 155.0 cm Weight: 4.6 Kg Packaging weight 1: 2.0 Kg Packaging weight 2: 2.6 Kg