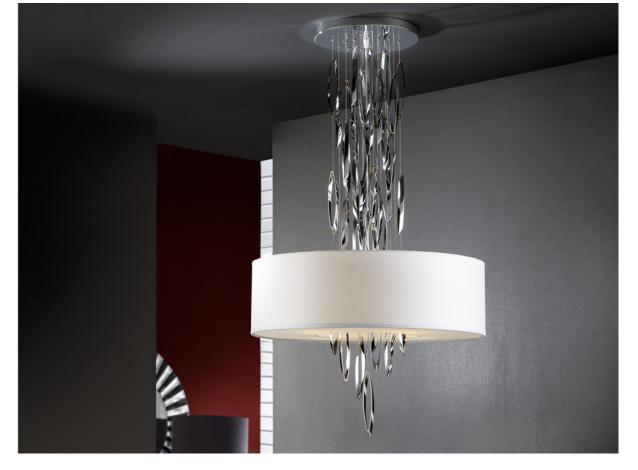

# Domo

49441583 / 7608

**Pendants** 

Lamp of 4 lights made with metal links, chrome finish, joint with a custome chain. Shade with lower traslucent methacrylate diffuser, adjustable in height.

White chinz shade Ø55