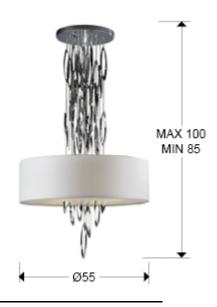

#### **SIZES**

Sizes: Ø 55.0 \$ 100.0 cm Height when installed: 85.0/ max. 100.0 cm Weight: 3.9 Kg Packaging weight 1: 2.4 Kg Packaging weight 2: 1.5 Kg