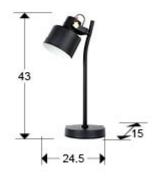

#### **Erika** 12469

Table lamps

Table lamp made of metal finished in matt black, details in satin copper. Shade with adjustable tilt. 1 E27

For markets with 110v voltage, the product will be shipped without bulbs.

## **GENERAL INFORMATION**

EAN Code: 8435435342838 Type: Table lamps Collection: Erika



#### **SIZES**

Sizes: 

24.0 

44.0 

15.0 cm

Weight: 1.5 Kg

## SIZES WITH PACKAGING

Weight: 1.7 Kg Volume: 0.0190m³ Sizes: ↔ 22.0 ↓ 48.0 18.0 cm

# **TECHNICAL INFORMATION**

IP protection: IP 20 Electric class: Class 2 Maximum power: 20W Voltage: 110/220 V Frecuency: 50/60 Hz



## ADDITIONAL INFORMATION

Material:Metal Finish: Matt black, satin copper