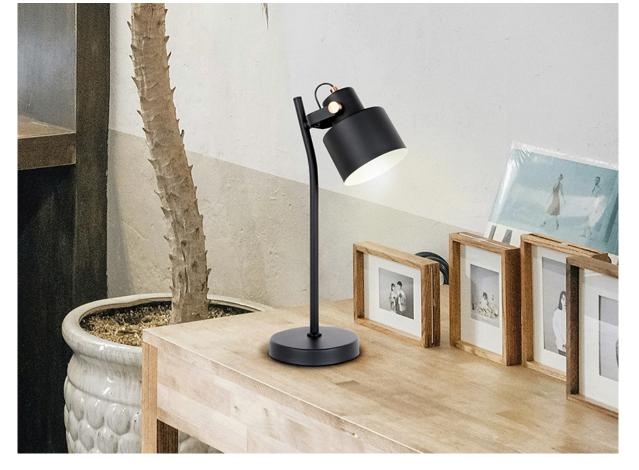

#### **Erika** 12469

Table lamps

Table lamp made of metal finished in matt black, details in satin copper. Shade with adjustable tilt. 1 E27

For markets with 110v voltage, the product will be shipped without bulbs.

## ADDITIONAL INFORMATION

Material:Metal Finish: Matt black, satin copper