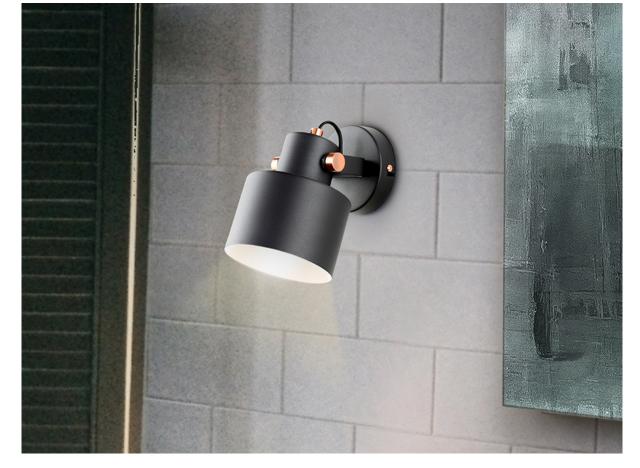

**Erika** 

12476

Wall lamps

Wall lamp made of metal finished in matt black, details in satin copper. Shade with adjustable tilt. 1 E27

## ADDITIONAL INFORMATION

Material:Metal Finish: Matt black, satin copper