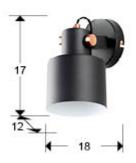

## **GENERAL INFORMATION**

EAN Code: 8435435342845 Type: Wall lamps Collection: Erika

SIZES

Sizes: ↔ 12.0 <sup>1</sup> 17.0 18.0 cm Weight: 0.5 Kg