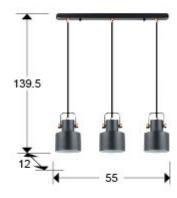

#### **SIZES**

Sizes: 

55.0 1 17.0 12.0 cm
Height when installed: 35.0/ max. 140.0 cm
Weight: 1.5 Kg