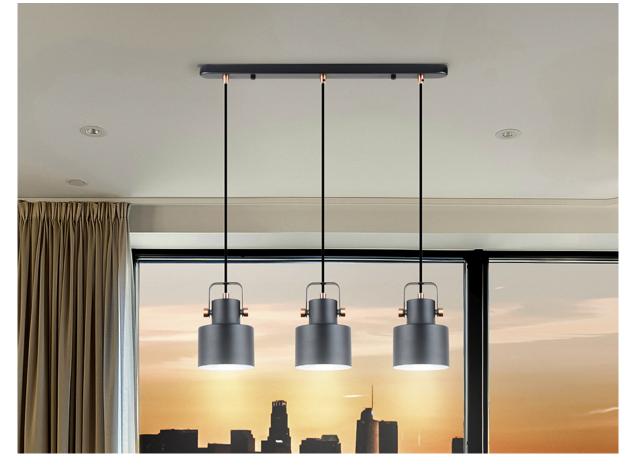

# **Erika** 12494

**Pendants** 

Lamp of 3 lights made of metal finished in matt black, details in satin copper. Shades with adjustable tilt and adjustable in height. 3 E27

#### ADDITIONAL INFORMATION

Material:Metal Finish: Matt black, satin copper