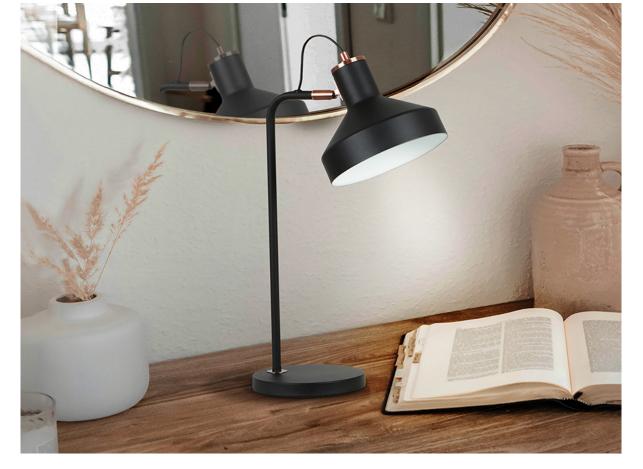

# Irias Table lamps

Table lamp made of metal finished in matt black and details in satin copper. Shade with adjustable tilt. 1  ${\rm E27}$ 

12519

For markets with 110v voltage, the product will be shipped without bulbs.

### ADDITIONAL INFORMATION

Material:Metal Finish: Matt black, satin copper