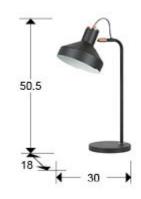

# Irias Table lamps

Table lamp made of metal finished in matt black and details in satin copper. Shade with adjustable tilt. 1  ${\rm E27}$ 

12519

For markets with 110v voltage, the product will be shipped without bulbs.

#### GENERAL INFORMATION

EAN Code: 8435435342883 Type: Table lamps Collection: Irias



#### SIZES

Sizes: ↔ 30.0 <sup>1</sup> 50.0 <sup>J</sup> 18.0 cm Weight: 1.6 Kg

#### SIZES WITH PACKAGING

Weight: 2.0 Kg Volume: 0.0290m³ Sizes: ↔ 27.0 ↓ 52.0 ✔21.0 cm

## **TECHNICAL INFORMATION**

IP protection: IP 20 Electric class: Class 2 Maximum power: 20W Voltage: 110/220 V Frecuency: 50/60 Hz

# CE

### ADDITIONAL INFORMATION

Material:Metal Finish: Matt black, satin copper