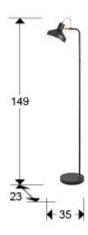

## **GENERAL INFORMATION**

EAN Code: 8435435342890 Type: Floor lamps Collection: Irias

SIZES

Sizes: ↔ 35.0 1 149.0 23.0 cm Weight: 3.7 Kg