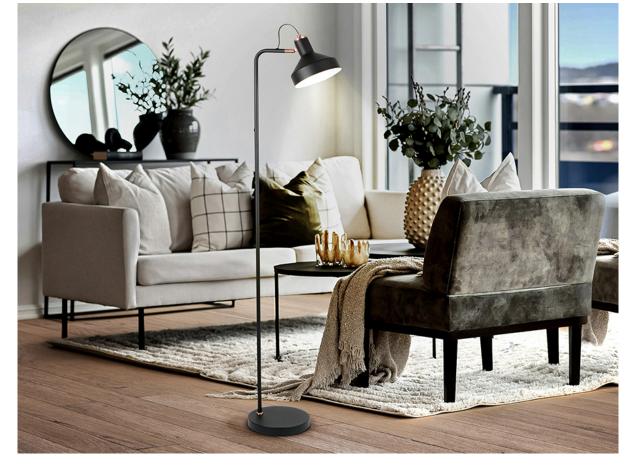

Irias

12528

Floor lamps

Floor lamp made of metal finished in matt black and details in satin copper. Shade with adjustable tilt. 1 E27

## ADDITIONAL INFORMATION

Material:Metal Finish: Matt black, satin copper