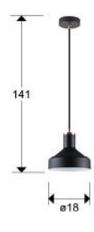

#### SIZES

Sizes: Ø 18.0 ↓ 17.0 cm Height when installed: 35.0/ max. 140.0 cm Weight: 0.5 Kg