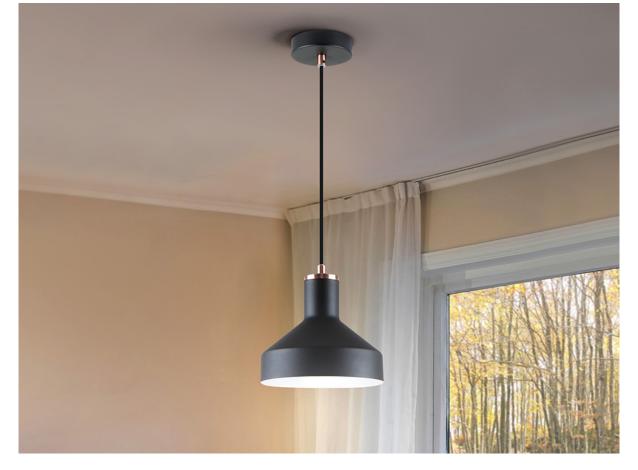

Irias 12537 1 Light Pendants

Lamp of 1 light made of metal finished in matt black and details in satin copper. Adjustable height. 1 E27  $\,$ 

# ADDITIONAL INFORMATION

Material:Metal Finish: Matt black, satin copper