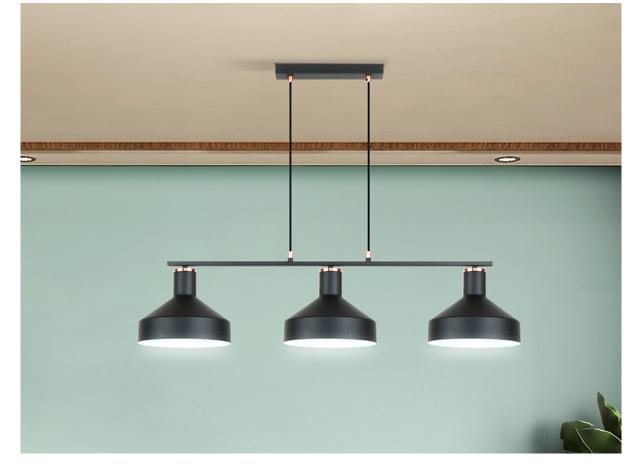

Irias **Pendants** 

12555

Lamp of 3 lights in line made of metal, finished in matt black and details in satin copper. Adjustable height. 3 E27

## ADDITIONAL INFORMATION

Material:Metal Finish: Matt black, satin copper