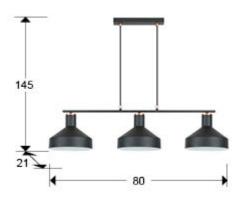

## **SIZES**

Sizes: 

⇔ 88.0 

22.0 

21.0 cm

Height when installed: 40.0/ max. 140.0 cm

Weight: 2.0 Kg