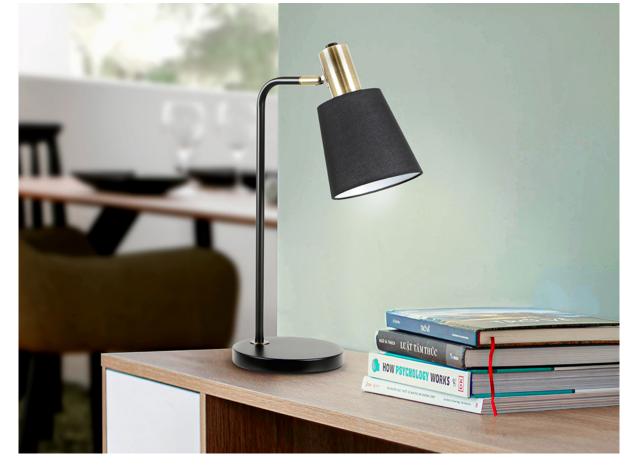

Gisela

12581

Table lamps

Table lamp made of metal finished in matt black and details in satin brass. Black textile shade with adjustable tilt. 1 E27