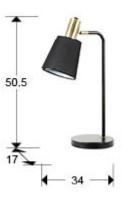

## **GENERAL INFORMATION**

EAN Code: 8435435342944 Type: Table lamps Collection: Gisela

SIZES

Sizes: ↔ 31.0 <sup>1</sup> 50.0 <sup>1</sup> 17.0 cm Weight: 1.6 Kg

SIZES WITH PACKAGING

Weight: 1.8 Kg Volume: 0.0220m³ Sizes: ↔ 22.0 \$ 50.0 ₹ 20.0 cm