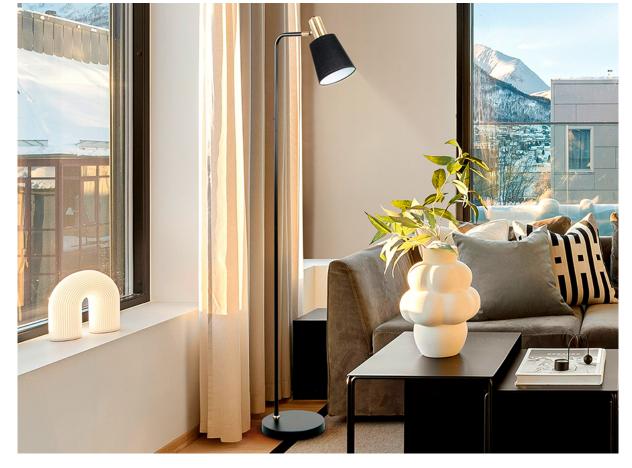

Gisela

12592

Floor lamps

Floor lamp made of metal finished in matt black and details in satin brass. Black textile shade with adjustable tilt. 1 E27