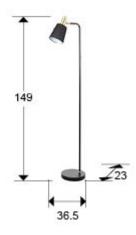

## **GENERAL INFORMATION**

EAN Code: 8435435342951 Type: Floor lamps Collection: Gisela

SIZES

Sizes: ↔ 23.0 \$\frac{1}{2}\$ 149.0 \$\mathbb{A}\$ 36.0 cm Weight: 3.7 Kg