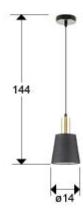

### **SIZES**

Sizes: **Ø** 14.0 ‡ 24.0 cm Height when installed: 40.0/ max. 150.0 cm Weight: 0.4 Kg