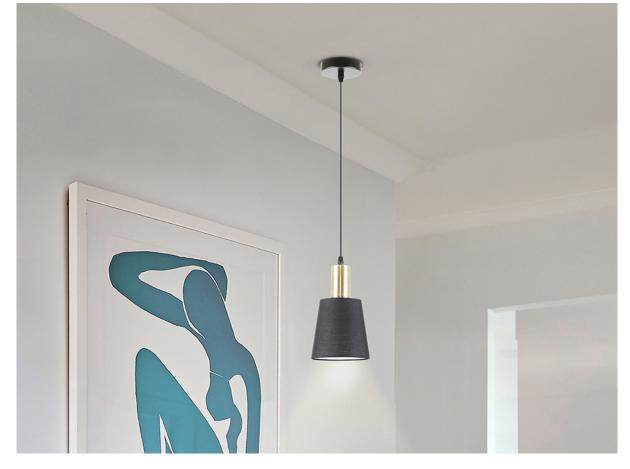

Gisela

12607

1 Light Pendants

Lamp of 1 light made of metal finished in matt black and details in satin brass. Black textile shade. Adjustable height. 1 E27

# ADDITIONAL INFORMATION

Material:Metal, textile shade Finish: Matt black, satin brass