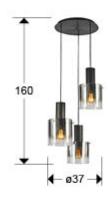

## SIZES

Sizes: Ø 37.0 ‡ 21.0 cm Height when installed: 40.0/ max. 160.0 cm Weight: 3.1 Kg