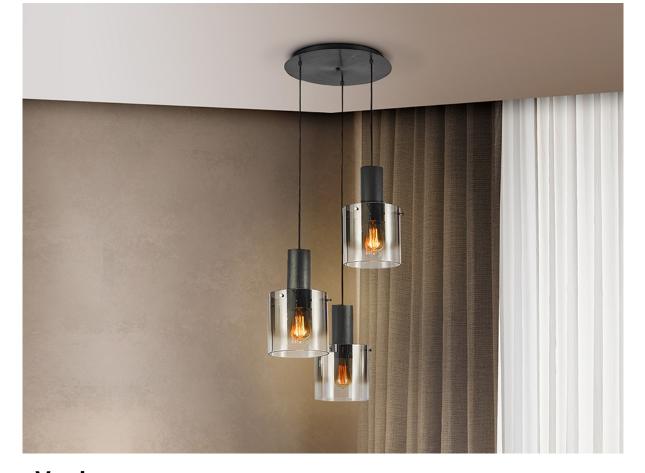

#### 12810

Lamp made of metal finished in satin black. 3 Blurred smoked glass shades. Textile cable. Adjustable in height. E27 lampholder.

## ADDITIONAL INFORMATION

Material:Metal, glass Finish: Satin black, smoke