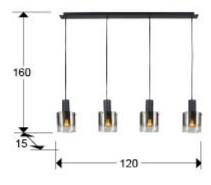

#### **SIZES**

Sizes: 

120.0 

26.0 

15.0 cm

Height when installed: 40.0/ max. 160.0 cm

Weight: 4.2 Kg