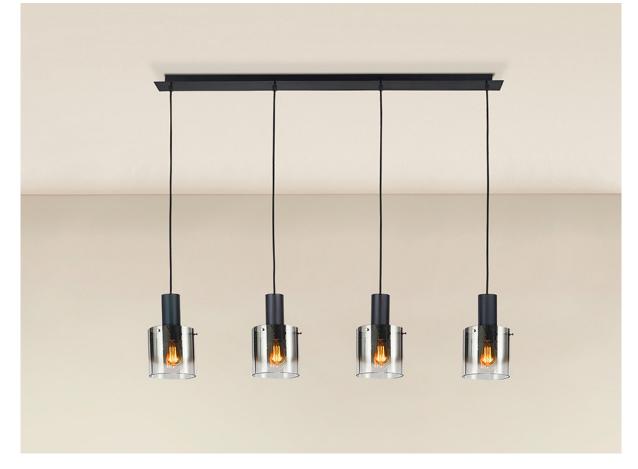

Venize

12828

Pendants

Lamp made of metal finished in satin black. 4 Blurred smoked glass shades. Textile cable. Adjustable in height. E27 lampholder.

## ADDITIONAL INFORMATION

Material:Metal, glass Finish: Satin black, smoke