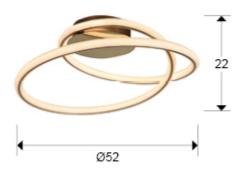

#### **Tube** 138505

Flush Ceiling Lamps

Ceiling lamp made of metal and aluminium. Finished in bright gold and matt gold. Tubular diffuser of opal silicone. 44W LED, 3.520 lm. 3.000K

110v version available. This lamp is supplied with GRAVITY TOGGLES, to improve ceiling fixing.

# **GENERAL INFORMATION**

Catalogue: i44 Iluminación Page: 190 EAN Code: 8435435330620 Type: Flush Ceiling Lamps Collection: Tube



### SIZES

Sizes: **Ø** 52.0 ‡ 22.0 cm Weight: 1.6 Kg

# SIZES WITH PACKAGING

Weight: 2.8 Kg Volume: 0.0300m³ Sizes: ↔ 58.0 \$ 9.0 ₹58.0 cm

# **TECHNICAL INFORMATION**

IP protection: IP 20 Electric class: Class 1 Maximum power: 44W Voltage: 180/240 V Frecuency: 50/60 Hz Colour temperature: 3,000 K Average lifespan: 30,000 h Power factor: >0.9 CRI: >85



DRIVER LED

Make: SCHULLER

Model: 73602

Quantity: 1 Units

Dimmable: No

Maximum power: 60W

Frecuency: 50-60 Hz

Primary voltaje: 100-240 V

Type: Voltaje constante

Secondary voltaje: 24 V

Sizes: 

13,5 ↑ 2,8 4,4 cm

### ADDITIONAL INFORMATION

Material:Metal, acrylic Finish: Bright gold, opal