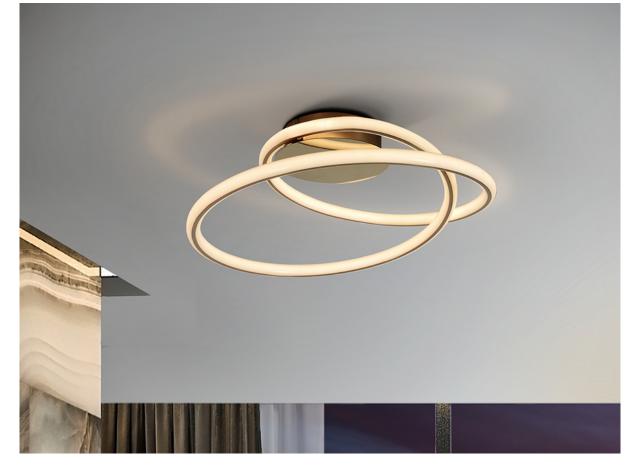

#### **Tube** 138505

Flush Ceiling Lamps

Ceiling lamp made of metal and aluminium. Finished in bright gold and matt gold. Tubular diffuser of opal silicone. 44W LED, 3.520 lm. 3.000K

110v version available. This lamp is supplied with GRAVITY TOGGLES, to improve ceiling fixing.

### ADDITIONAL INFORMATION

Material:Metal, acrylic Finish: Bright gold, opal