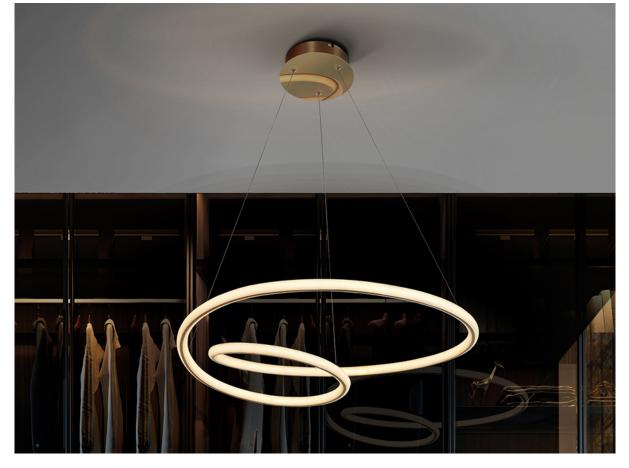

# Tube Pendants

138611

Lamp made of metal and aluminum. Finished in bright gold and matt gold. Tubular diffuser of opal silicone. 47W LED. 3760 lm. 3000K

110v version available.  $\cdot$  This lamp is supplied with GRAVITY TOGGLES, to improve ceiling fixing.

#### ADDITIONAL INFORMATION

Material:Metal, acrylic Finish: Bright gold, opal