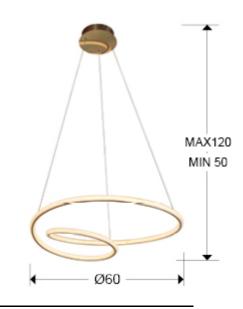

### SIZES

Sizes: Ø 60.0 ‡ 15.0 cm Height when installed: 50.0/ max. 120.0 cm Weight: 1.7 Kg