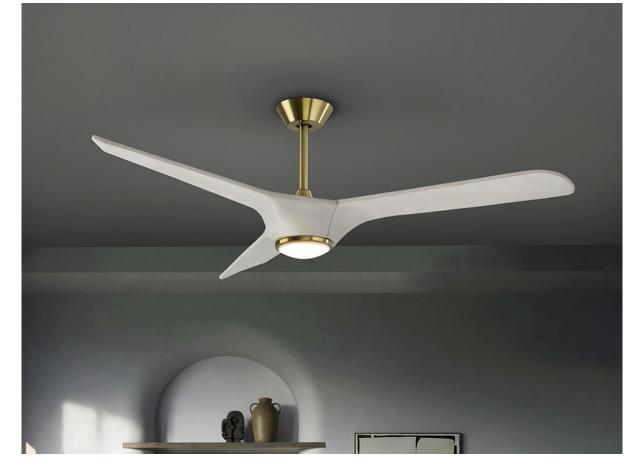

# Alisios 138833 Ceiling fans Ø 150 cm

Ceiling fan with DIMMABLE LED light CCT made of metal with a bronze finish and white wood blades. Opal acrylic diffuser. DC motor with 6 speeds and reverse. CCT LED 3-tone colour temperature.

Remote control included. 18W CCT LED. Adjustable intensity. 1260 lm, 3000K - 6500K. Fan: 35W DC Motor. 6 speeds and reverse. 3-blade propeller, Ø152 cm. breeze effect. Memory function..110v version available. 6