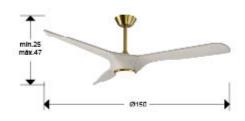

#### SIZES

### SIZES WITH PACKAGING

Sizes: Ø 152.0 ‡ 47.0 cm Height when installed: 35.0/ max. 47.0 cm Weight: 6.4 Kg

Weight: 7.9 Kg Volume: 0.0920m³ Sizes: ↔ 84.0 ‡ 26.0 🖍 42.0 cm