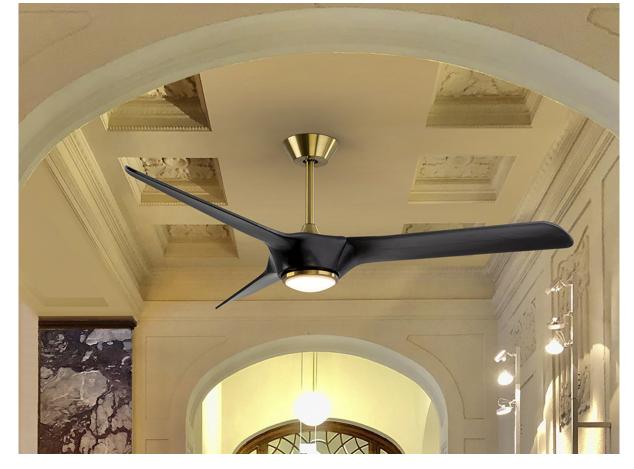

## Alisios 138849

Ceiling fans Ø 150 cm

Ceiling fan with DIMMABLE LED light CCT made of metal with a bronze finish and black blades. Opal acrylic diffuser. DC motor with 6 speeds and reverse. CCT LED 3-tone colour temperature.

Remote control included. 18W CCT LED. Adjustable intensity. 1260 lm, 3000K - 6500K. Fan: 35W DC Motor. 6 speeds and reverse. 3-blade propeller, Ø152 cm. breeze effect. Memory function. For markets with 110v voltage, we will change the LED driver for an equivalent one suitable for this voltage. 6 speeds (71/100/115/135/150/160 rpm), Air flow (3000/5000/7000/9500/11500/12500 m3/h). Reversible movement. Noise: 38 to 45Db.

## **GENERAL INFORMATION**

EAN Code: 8435435338008 Type: Ceiling fans Ø 150 cm Collection: Alisios

ø152

**SIZES** 

Sizes: Ø 152.0 1 47.0 cm

Height when installed: 35.0/ max. 47.0 cm

Weight: 6.4 Kg