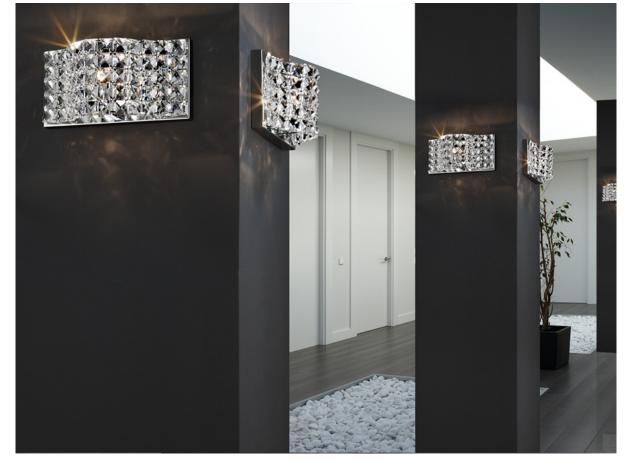

## Onda Wall lamps

160320

Recommended product

Wall lamp made of chromed metal and K9 faceted crystal mesh. 1  $\mbox{G9}$ 

110v version available.  $\cdot This$  item includes 1 G9 LED 6W

### ADDITIONAL INFORMATION

Material:Metal and glass Finish: Chromed and clear