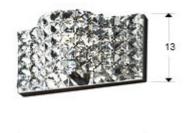

## Onda Wall lamps

160320

Recommended product

Wall lamp made of chromed metal and K9 faceted crystal mesh. 1  $\mbox{G9}$ 

110v version available.  $\cdot This$  item includes 1 G9 LED 6W

#### **GENERAL INFORMATION**

Catalogue: i44 Iluminación Page: 296 EAN Code: 8435435301019 Type: Wall lamps Collection: Onda



4 25x8 →

#### SIZES

Sizes: ↔ 25.0 ‡ 13.0 ✔ 8.0 cm Weight: 0.8 Kg

### SIZES WITH PACKAGING

Weight: 1.2 Kg Volume: 0.0140m³ Sizes: ↔ 35.0 1 18.0 ✔23.0 cm

# **TECHNICAL INFORMATION**

Energy class: A+ IP protection: IP 20 Electric class: Class 1 Maximum power: 42W Voltage: 220/240 V Frecuency: 50 Hz





### ADDITIONAL INFORMATION

Material:Metal and glass Finish: Chromed and clear