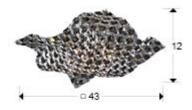

## **GENERAL INFORMATION**

Catalogue: i44 Iluminación Page: 297 EAN Code: 8435435301033 Type: Flush Ceiling Lamps Collection: Saten

SIZES

Sizes: ↔ 43.0 ↑ 12.0 43.0 cm Weight: 3.2 Kg

SIZES WITH PACKAGING

Weight: 4.3 Kg Volume: 0.0450<sub>m³</sub>