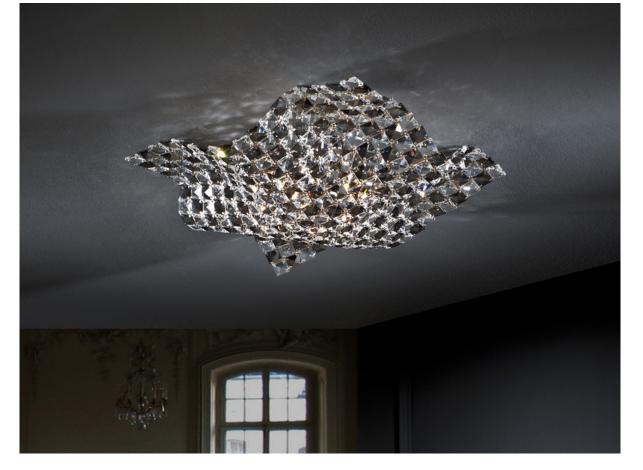

## Saten 160563

Flush Ceiling Lamps

Ceiling lamp made of chromed metal and K9 faceted crystals mesh. Clear and smoke crystals.

110v version available. ·This item includes 4 G9 LED 6W This lamp is supplied with GRAVITY TOGGLES, to improve ceiling fixing.

## **GENERAL INFORMATION**

Catalogue: i44 Iluminación Page: 297 EAN Code: 8435435301033 Type: Flush Ceiling Lamps Collection: Saten

SIZES

Sizes: ↔ 43.0 ↑ 12.0 43.0 cm Weight: 3.2 Kg

SIZES WITH PACKAGING

Weight: 4.3 Kg Volume: 0.0450<sub>m³</sub>

## ADDITIONAL INFORMATION

Material:Metal and glass Finish: Chrome. Clear Assembling time by customer: 15 min Cable colour: Clear