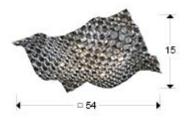

## **GENERAL INFORMATION**

Catalogue: i44 Iluminación Page: 297 EAN Code: 8435435301040 Type: Flush Ceiling Lamps Collection: Saten

SIZES

Sizes: ↔ 54.0 \$\frac{1}{2}\$ 15.0 \$\tilde{\sigma}\$ 54.0 cm Weight: 5.0 Kg