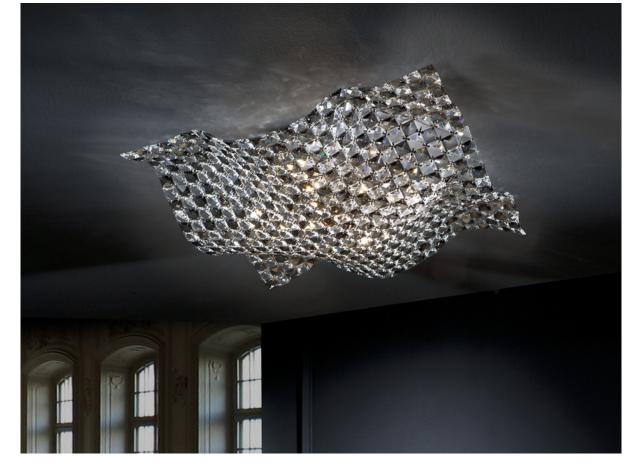

Saten 160674

Flush Ceiling Lamps

Ceiling lamp made of chromed metal and K9 faceted crystals mesh. Clear and smoke crystals.

110v version available. ·This item includes 5 G9 LED 6W This lamp is supplied with GRAVITY TOGGLES, to improve ceiling fixing.