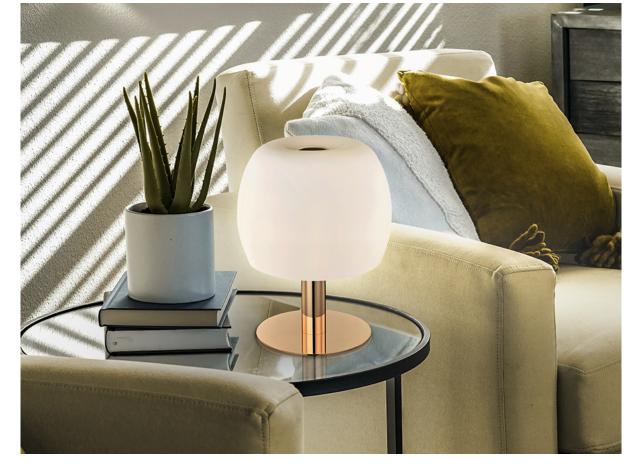

## **Baloon**

161190

Table lamps

Table lamp made of metal with a shiny gold finish. Opal glass shade.

110v version available. •This item includes 3 G9 LED 6W

## ADDITIONAL INFORMATION

Material:Metal, glass. Finish: Shiny gold, opal.