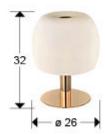

## **GENERAL INFORMATION**

Catalogue: i44 Iluminación Page: 148 EAN Code: 8435435339845 Type: Table lamps Collection: Baloon

SIZES

Sizes: **Ø** 26.0 <sup>↑</sup> 32.0 cm Weight: 2.4 Kg

SIZES WITH PACKAGING