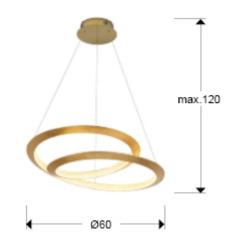

# SIZES WITH PACKAGING

Weight: 4.2 Kg Volume: 0.0890m<sup>3</sup> Sizes: ↔ 65.0 ‡ 21.0 ₽65.0 cm

Sizes: Ø 60.0 \$ 15.0 cm Height when installed: 55.0/ max. 120.0 cm Weight: 2.3 Kg