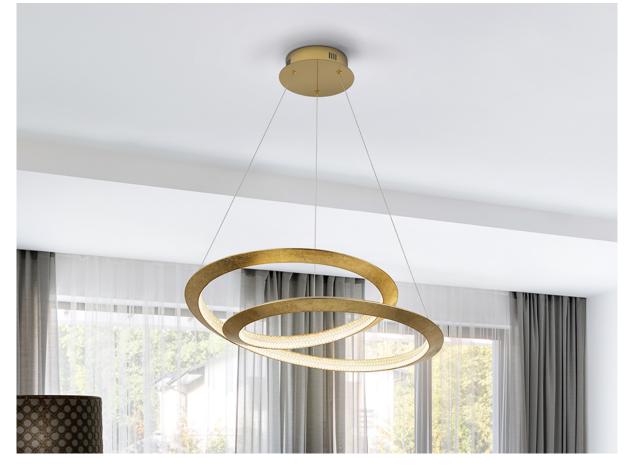

# Eternity Pendants

165723

Lamp made of metal finished in gold leaves and gold plating. Diffuser of clear acrylic pieces. 45W LED, 2,465 lm, 3,000 K. DIMMABLE.

This product uses LED driver with TRIAC type and 0-10V dimming. It can be dimmed using a LED wall dimmer with these features. • This lamp is supplied with GRAVITY TOGGLES, to improve ceiling fixing.

#### ADDITIONAL INFORMATION

Material:Metal, aluminium, acrylic Finish: Golden, gold leaves, clear