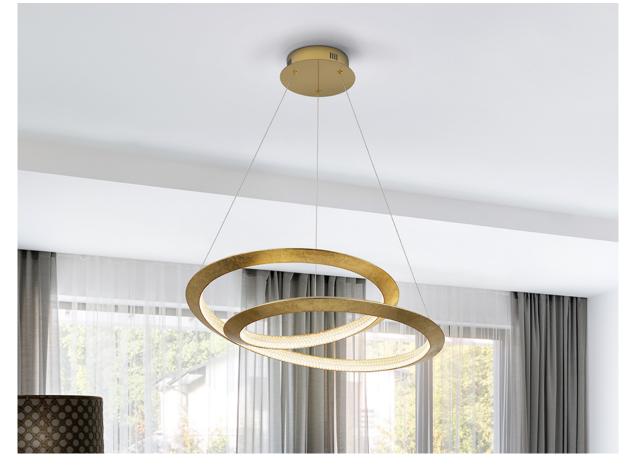

# Eternity Pendants

165723D

Lamp made of metal finished in gold leaves and gold plating. Diffuser of clear acrylic pieces. 45W LED, 2,465 lm, 3,000 K. Includes TRIAC DRIVER and DIMMER SET.

This product uses LED driver with TRIAC type and 0-10V dimming, a dimmer and a radio frequency remote control

### ADDITIONAL INFORMATION

Material:Metal, aluminium, acrylic Finish: Golden, gold leaves, clear