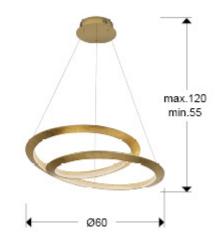

#### SIZES

Sizes: Ø 60.0 <sup>‡</sup> 15.0 cm Height when installed: 55.0/ max. 120.0 cm Weight: 2.3 Kg