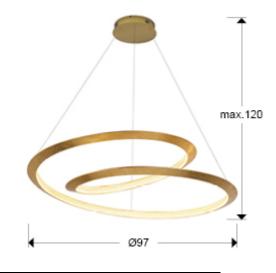

#### SIZES

Sizes: Ø 97.0 \$ 25.0 cm Height when installed: 75.0/ max. 130.0 cm Weight: 3.6 Kg