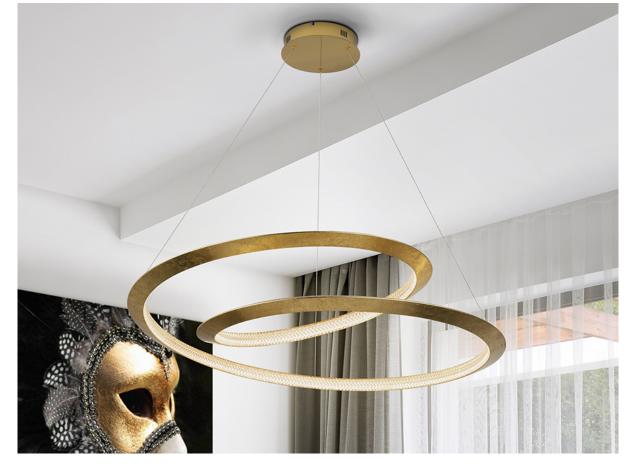

# Eternity 165839 Pendants

Lamp made of meetal, curved edge finished in golden leaves and golden canopy. Diffuser of clear acrylic pieces. 64W LED. 3,588 lm. 3,000 K.

This product uses a 0-10V dimmable LED driver. To dim the light use a LED wall dimmer with these features..110v version available. • This lamp is supplied with GRAVITY TOGGLES, to improve ceiling fixing.

### ADDITIONAL INFORMATION

Material:Metal, aluminium, acrylic Finish: Golden, gold leaves, clear