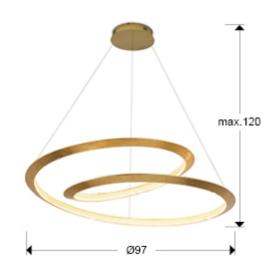

## SIZES

Sizes: Ø 97.0 ‡ 25.0 cm Height when installed: 75.0/ max. 130.0 cm Weight: 3.6 Kg