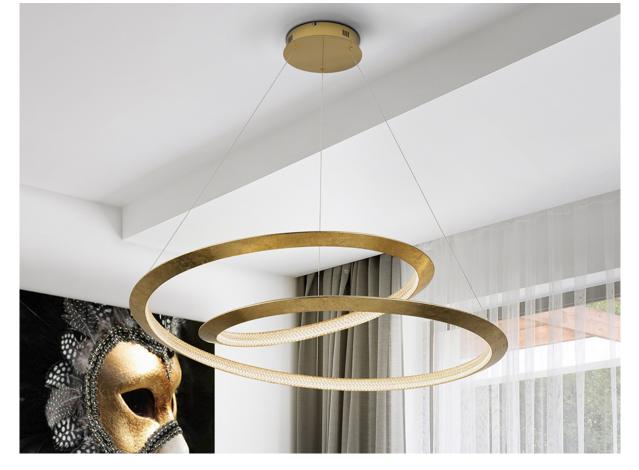

# Eternity 165839D Pendants

Lamp made of meetal, curved edge finished in golden leaves and golden canopy. Diffuser of clear acrylic pieces. 64W LED. 3,588 lm. 3,000 K. DIMMABLE

This product uses a 0-10V dimmable LED driver, a dimmer and a radio frequency remote control.

### ADDITIONAL INFORMATION

Material:Metal, aluminium, acrylic Finish: Golden, gold leaves, clear