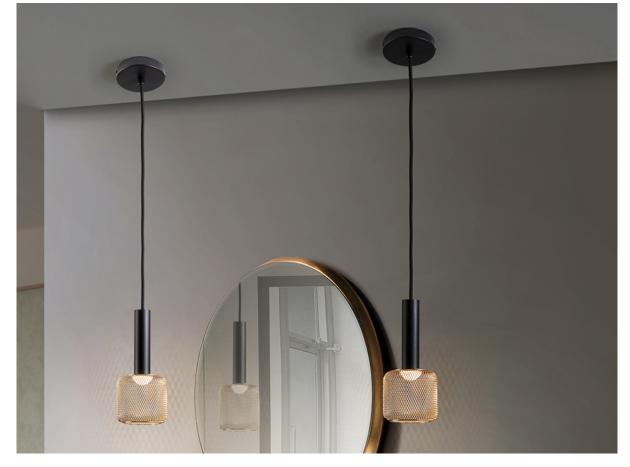

# **Sincro**

175265

1 Light Pendants

LED lamp of 1 light, made of metal, matt black and shade of metal mesh in gold. Opal acrylic diffuser. 5W LED, 450 lm, 3000 K. DIMMABLE.

Product not adaptable for use at 110v voltage. · This lamp is supplied with GRAVITY TOGGLES, to improve ceiling fixing.

#### SIZES

Sizes: Ø 11.0 \dip 22.0 cm Height when installed: 35.0/ max. 140.0 cm Weight: 0.6 Kg

## ADDITIONAL INFORMATION

Material:Metal, acrylic Finish: Matt black and gold, opal