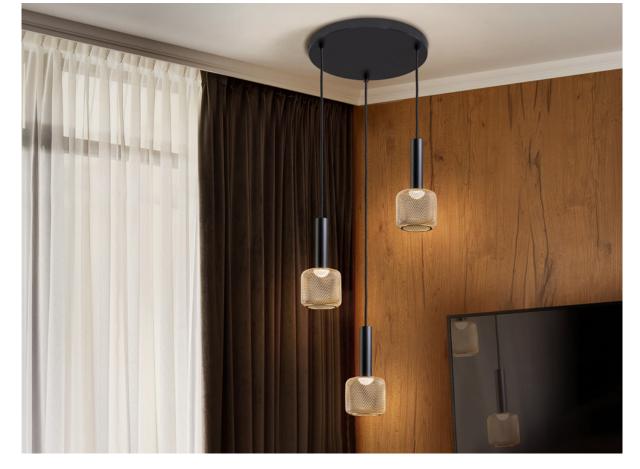

#### **Sincro** 175470

**Pendants** 

LED lamp of 3 lights, made of metal, matt black and shade of metal mesh in gold. Opal acrylic diffuser. 15W LED, 1350 lm, 3000 K. DIMMABLE.

This product can be dimmed with a specific LED wall dimmer.Product not adaptable for use at 110v voltage. 
This lamp is supplied with GRAVITY TOGGLES, to improve ceiling fixing

# ADDITIONAL INFORMATION

Material:Metal, acrylic Finish: Matt black and gold, opal