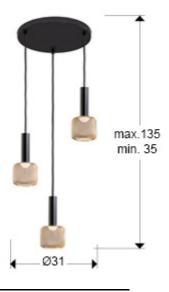

# SIZES

Sizes: Ø 31.0 \$\frac{1}{2}2.0 cm Height when installed: 35.0/ max. 135.0 cm Weight: 1.7 Kg