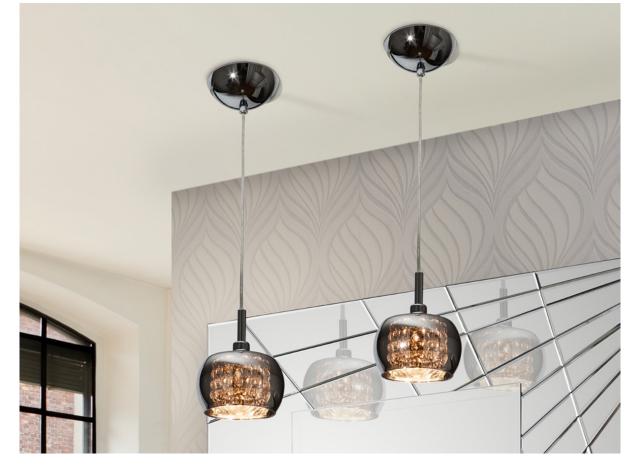

Arian 193273

Lamp made of steel, bright finish. Shimmered glass shade with crystal beads stripes inside.

110v version available. This item includes 1 G9 LED 6W This lamp is supplied with GRAVITY TOGGLES, to improve ceiling fixing.

## ADDITIONAL INFORMATION

Material:Steel and glass Finish: Bright. Shimmered and clear Cable colour: Clear