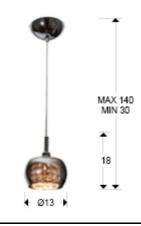

#### SIZES

Sizes: Ø 13.0 ↓ 18.0 cm Height when installed: 30.0/ max. 140.0 cm Weight: 0.6 Kg