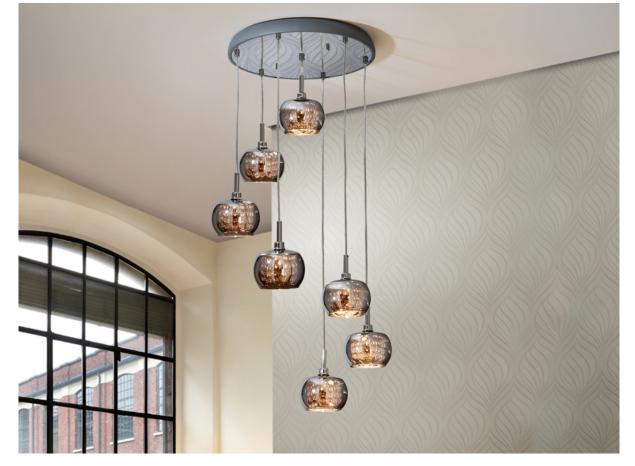

193453

Lamp made of steel, bright finish. Shimmered glass shades with crystal beads stripes inside.

For markets with 110v voltage, this product will be delivered with G9 bulb for 110v. This item includes 7 G9 LED 6W This lamp is supplied with GRAVITY TOGGLES, to improve ceiling fixing.

#### ADDITIONAL INFORMATION

Material:Steel and glass Finish: Bright. Shimmered and clear Assembling time by customer: 7 min Cable colour: Clear