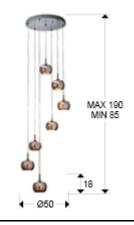

### SIZES

Sizes: Ø 50.0 ‡ 170.0 cm Height when installed: 85.0/ max. 190.0 cm Weight: 5.5 Kg