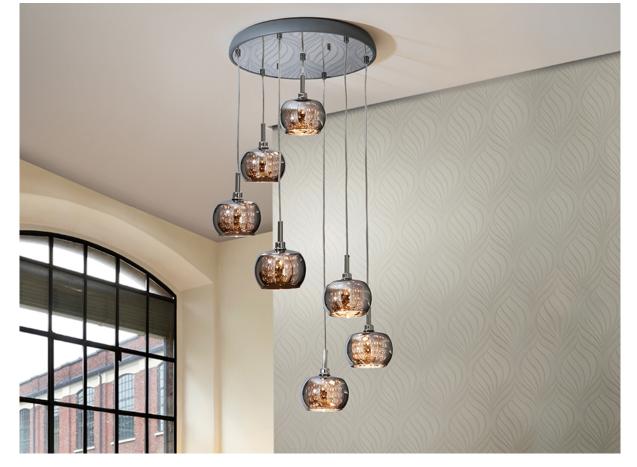

## 193453D

Lamp of 7 lights made of steel, bright finish. Shimmered glass shades with crystal beads stripes inside. DIMMABLE. Remote control included.

This product uses a dimmer and a radio frequency remote control..For markets with 110v voltage, this product will be delivered with G9 bulb for 110v. •This item includes 7 G9 LED 4.5W. DIMABLE

#### ADDITIONAL INFORMATION

Material:Metal and glass Finish: Chromed, shimmered and clear Assembling time by customer: 7 min Cable colour: clear