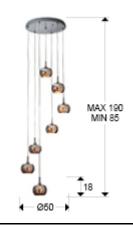

#### SIZES

Sizes: Ø 50.0 \$ 170.0 cm Height when installed: 85.0/ max. 190.0 cm Weight: 5.5 Kg