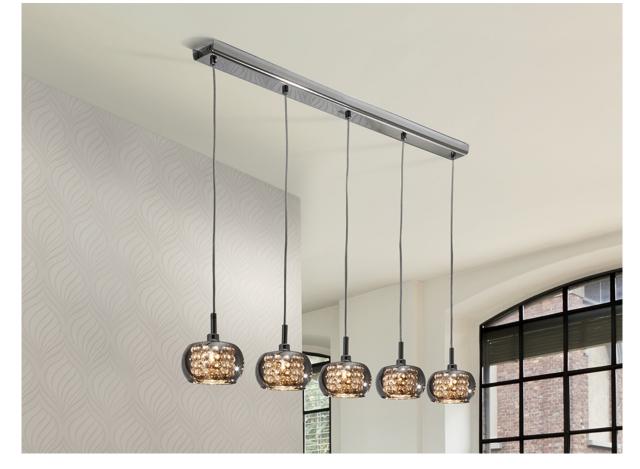

# **Arian**

193539D

**Pendants** 

Lamp of 5 lights, made of steel, bright finish. Shimmered glass shades with crystal beads stripes inside. DIMMABLE. Remote control included.

This product uses a dimmer and a radio frequency remote control.110v version available. This item includes 5 G9 LED 4.5W. DIMABLE

### ADDITIONAL INFORMATION

Material:Metal and glass Finish: Chromed, shimmered and clear Assembling time by customer: 5 min Cable colour: Clear