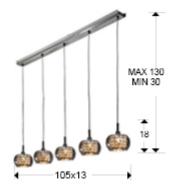

#### **SIZES**

Sizes: ↔ 105.0 1 18.0 13.0 cm Height when installed: 30.0/ max. 130.0 cm Weight: 3.5 Kg