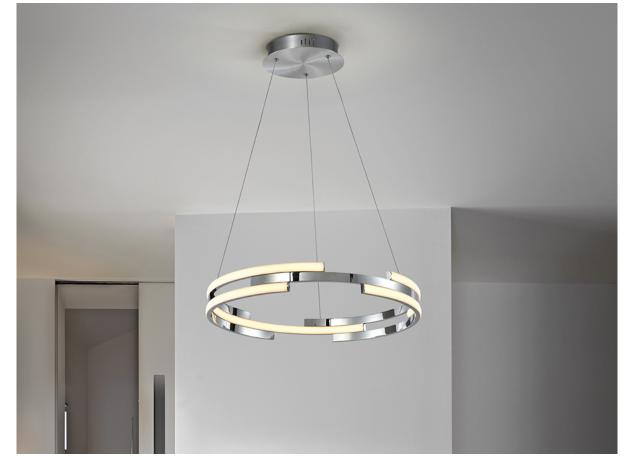

#### **Ciclos** 197485

**Pendants** 

Lamp made of metal and aluminum chrome finish. Opal silicone diffuser. 52W LEDs. 3,800lm. 3,000K. DIMMABLE.

This product uses LED driver with TRIAC type and 0-10V dimming. It can be dimmed using a LED wall dimmer with these features. This lamp is supplied with GRAVITY TOGGLES, to improve ceiling fixing.

## ADDITIONAL INFORMATION

Material:Metal, aluminium, silicone Finish: Chromed, opal