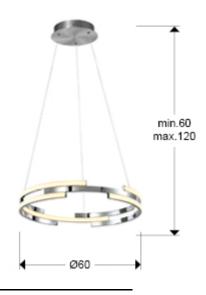

### SIZES

Sizes: Ø 60.0 \$\,^2\$ 6.0 cm Height when installed: 60.0/ max. 120.0 cm Weight: 2.1 Kg