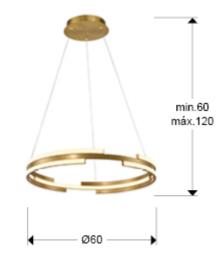

#### SIZES

Sizes: Ø 60.0 ‡ 6.0 cm Height when installed: 60.0/ max. 120.0 cm Weight: 2.1 Kg