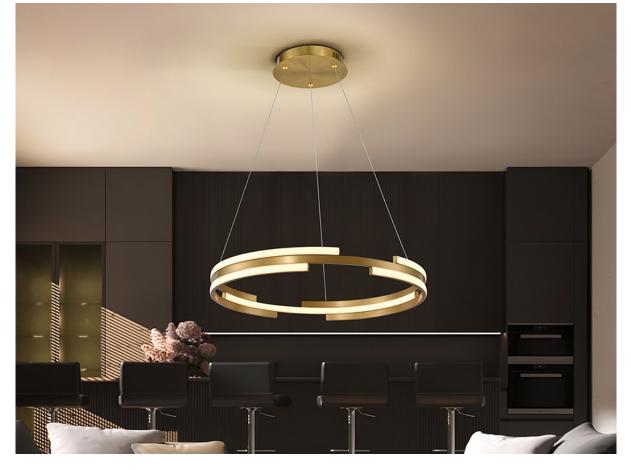

Ciclos Pendants

# 197496

Lamp made of metal and aluminum with a gold finish. Opal silicone diffuser. 52W LEDs. 3,800lm. 3,000K. DIMMABLE.

This product uses LED driver with TRIAC type and 0-10V dimming. It can be dimmed using a LED wall dimmer with these features. • This lamp is supplied with GRAVITY TOGGLES, to improve ceiling fixing.

#### **GENERAL INFORMATION**

Catalogue: i42 Iluminación Page: 11 EAN Code: 8435435338213 Type: Pendants Collection: Ciclos

#### ADDITIONAL INFORMATION

Material:Metal, aluminium, silicone Finish: Bright gold, opal