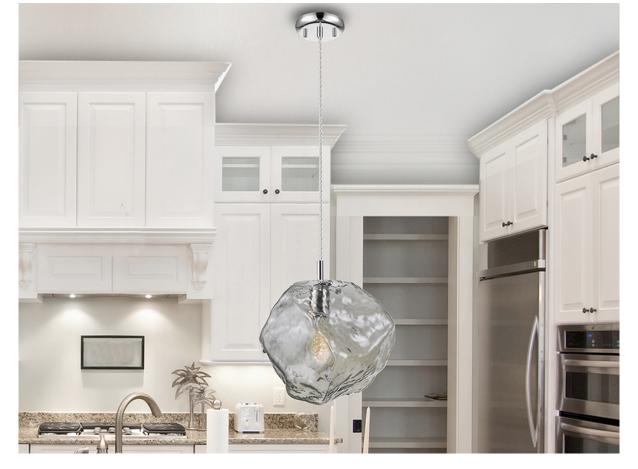

# Petra 213111 1 Light Pendants

Lamp of 1 light, made of metal, chrome finish. Large glass shade in light smoke tonality. Adjustable in length.

For markets with 110v voltage, the product will be shipped without bulbs. This item includes 1 E27 LED 8W. DIMABLE This lamp is supplied with GRAVITY TOGGLES, to improve ceiling fixing.

#### ADDITIONAL INFORMATION

Material:Metal, glass Finish: Chromed, light smoke Assembling time by customer: 5 min Cable colour: clear