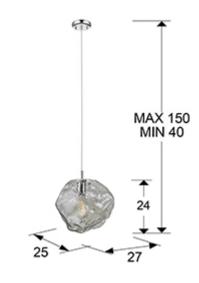

### SIZES

Sizes: ↔ 27.0 ‡ 29.0 25.0 cm Height when installed: 40.0/ max. 150.0 cm Weight: 1.7 Kg

### SIZES WITH PACKAGING

Weight: 2.6 Kg Volume: 0.0450m³ Sizes: ↔ 32.0 1 44.0 7 32.0 cm