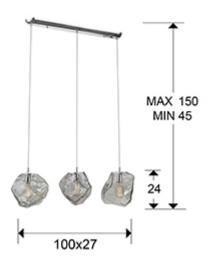

## SIZES

Sizes: 

100.0 

30.0 

27.0 cm

Height when installed: 45.0/ max. 150.0 cm

Weight: 6.0 Kg