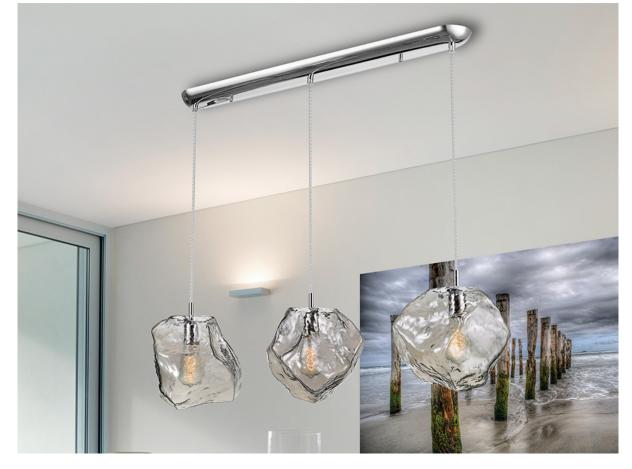

#### **Petra** 213455

**Pendants** 

Lamp of 3 lights, made of metal, chrome finish. Large glass shades in light smoke tonality. Adjustables in length.

For markets with 110v voltage, the product will be shipped without bulbs. This item includes 3 E27 LED 8W. DIMABLE This lamp is supplied with GRAVITY TOGGLES, to improve ceiling fixing.

# ADDITIONAL INFORMATION

Material:Metal, glass Finish: Chromed, light smoke Assembling time by customer: 8 min Cable colour: clear