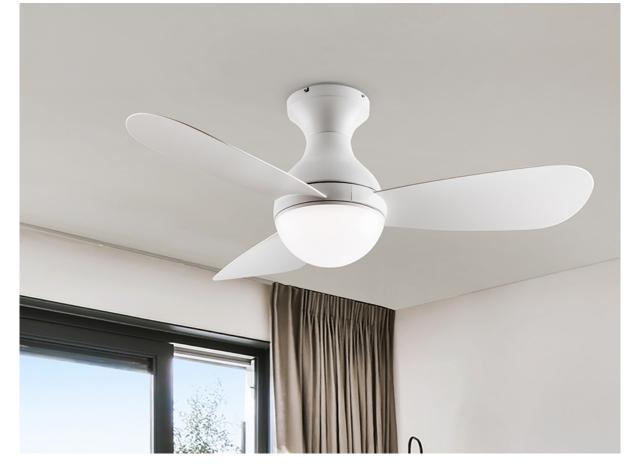

### Vito 218047

Ceiling fans Ø 100 to 120 cm

Ceiling fan with CCT LED light, made of metal with matt white finish and blades of glossy white acrylic. Opal acrylic diffuser. DC motor of 6-speed and reverse, 3 colour temperatures. Timer.

Remote control included. 24W LED, 1920 lm, 3000-4500-6000 K. Fan: 3-blade propeller, Extended Ø117 cm. Radius of action: Ø180 cm (measured 140 cm below the fan). 35W DC motor. 6 Speeds. Reverse movement. Rumor: 37/49Db.