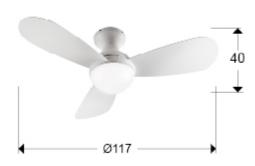

## **GENERAL INFORMATION**

Catalogue: i42 Iluminación Page: 329 EAN Code: 8435435334383 Type: Ceiling fans Ø 100 to 120 cm Collection: Vito

SIZES

Sizes: Ø 117.0 1 40.0 cm

Weight: 6.6 Kg

SIZES WITH PACKAGING