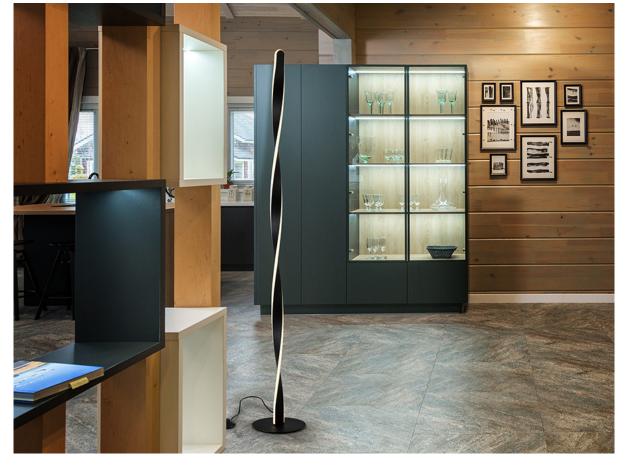

#### **Twist** 219204 Floor lamps

Floor lamp made of metal finished in matt black. Opal silicone diffuser, 40W, 2600 lm, 3000K.