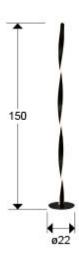

#### **Twist** 219204 Floor lamps

Floor lamp made of metal finished in matt black. Opal silicone diffuser, 40W, 2600 lm, 3000K.

## **GENERAL INFORMATION**

EAN Code: 8435435341855 Type: Floor lamps Collection: Twist



# SIZES

Sizes: **2**22.0 \$ 150.0 cm Weight: 2.7 Kg

# SIZES WITH PACKAGING

Weight: 4.2 Kg Volume: 0.0630m³ Sizes: ↔ 154.0 ♣ 14.0 ▶ 29.0 cm

# **TECHNICAL INFORMATION**

IP protection: IP 20 Electric class: Class 3 Maximum power: 40W Voltage: 24 V Frecuency: 50/60 Hz Colour temperature: 3,000 K Average lifespan: 50,000 h Power factor: >0.95 CRI: >80



## ADDITIONAL INFORMATION

Material:Metal, aluminium, acrylic Finish: Matt black, opal