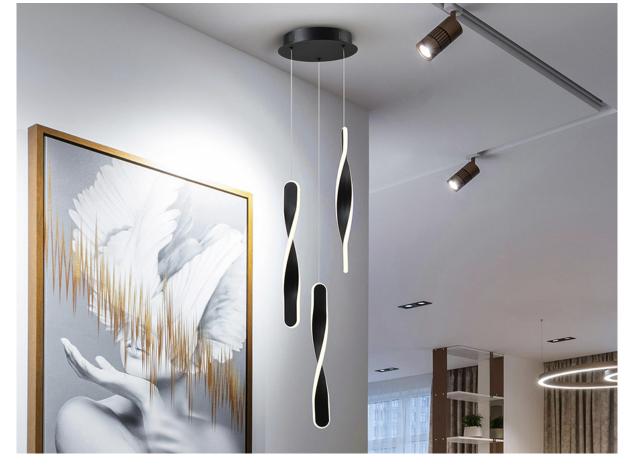

### **Twist** 219358

**Pendants** 

Lamp made of metal finished in matt black. Opal silicone diffuser. 30W, 2100 lm, 3000K. DIMMABLE.

This product uses LED driver with TRIAC type and 0-10V dimming. It can be dimmed using a LED wall dimmer with these features. This lamp is supplied with GRAVITY TOGGLES, to improve ceiling fixing.

# ADDITIONAL INFORMATION

Material:Metal, aluminium, acrylic Finish: Matt black, opal