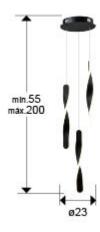

# **SIZES**

Sizes: **Ø** 23.0 ‡ 200.0 cm Height when installed: 55.0/ max. 200.0 cm Weight: 1.5 Kg