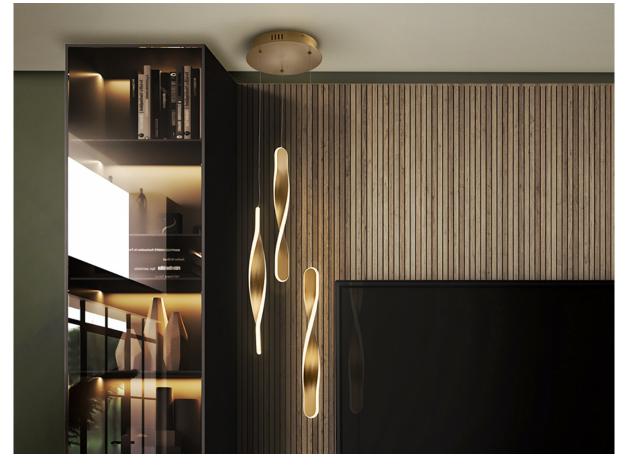

# **Twist**

219381

**Pendants** 

Lamp made of metal with a brushed gold finish. Opal silicone diffuser. 30W, 2100lm, 3000k. DIMMABLE

This product uses LED driver with TRIAC type and 0-10V dimming. It can be dimmed using a LED wall dimmer with these features. This lamp is supplied with GRAVITY TOGGLES, to improve ceiling fixing.

## ADDITIONAL INFORMATION

Material: Aluminium, metal, acrylic Finish: Brushed gold, opal