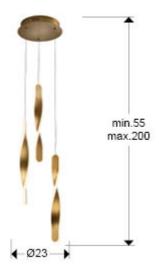

## **SIZES**

Sizes:  $\emptyset$  23.0  $\updownarrow$  41.0 cm Height when installed: 55.0/ max. 200.0 cm Weight: 1.5 Kg