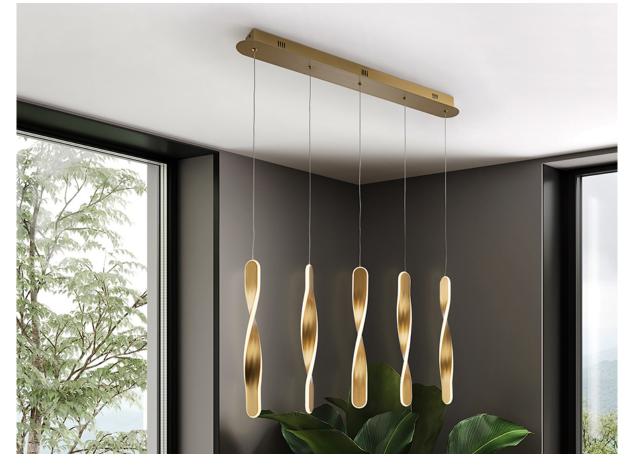

#### **Twist** 219527 Pendants

Lamp of 5 lights made of metal with a brushed gold finish. Opal silicone diffuser. 50W,3400lm, 3000k. DIMMABLE

This product uses LED driver with TRIAC type and 0-10V dimming. It can be dimmed using a LED wall dimmer with these features. This lamp is supplied with GRAVITY TOGGLES, to improve ceiling fixing.

# ADDITIONAL INFORMATION

Material: Aluminium, metal, acrylic Finish: Brushed gold, opal