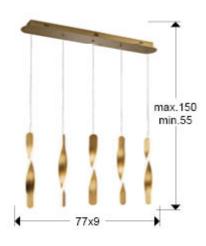

#### SIZES

Sizes: 

77.0 

41.0 

9.0 cm

Height when installed: 55.0/ max. 150.0 cm

Weight: 2.4 Kg