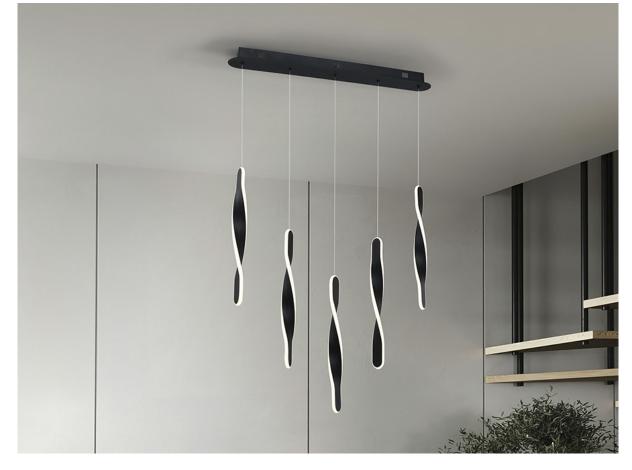

#### **Twist** 219532

Pendants

Lamp of 5 lights made of metal finished in matt black. Opal silicone diffuser. 50W, 3400lm, 3000k. DIMMABLE.

This product uses LED driver with TRIAC type and 0-10V dimming. It can be dimmed using a LED wall dimmer with these features. This lamp is supplied with GRAVITY TOGGLES, to improve ceiling fixing.

# ADDITIONAL INFORMATION

Material:Metal, aluminium, acrylic Finish: Matt black, opal