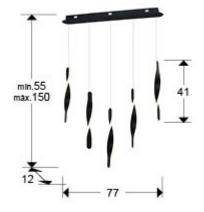

### **SIZES**

Sizes: 
→ 77.0 1 41.0 2 9.0 cm
Height when installed: 55.0/ max. 150.0 cm
Weight: 2.4 Kg