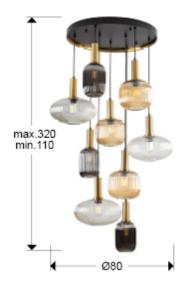

#### SIZES

Sizes: Ø 80.0 \\$155.0 cm Height when installed: 110.0/ max. 320.0 cm Weight: 15.8 Kg