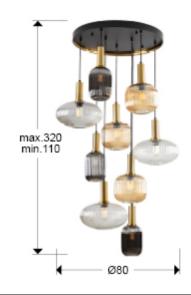

### **SIZES**

Sizes: Ø 80.0 1 155.0 cm Height when installed: 110.0/ max. 320.0 cm

Weight: 15.8 Kg