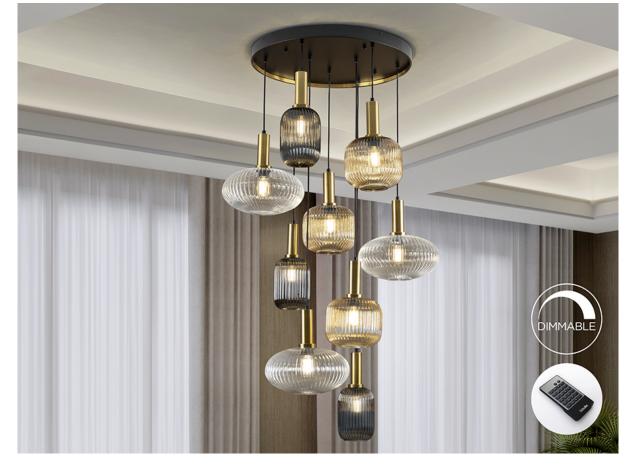

# **Norma**

225090D

Pendants

Lamp of 9 lights made of metal, finished in matt black, with details of satin brass. Molded glass shades in clear, amber and shimmered smoked grey finish. Adjustable in length. DIMMABLE. Remote control included.

This product uses a dimmer and a radio frequency remote control. For markets with 110v voltage, the product will be shipped without bulbs. This item includes 9 E27 LED 8W. DIMABLE

## **TECHNICAL INFORMATION**

Energy class: A+
IP protection: IP 20
Electric class: Class 1
Maximum power: 9x20W
Voltage: 220/240 V
Frecuency: 50/60 Hz
Regulation: REMOTE CONTROL