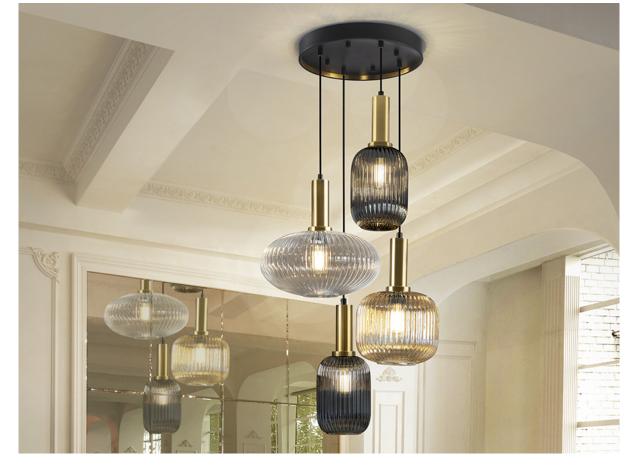

# **Norma**

225168

**Pendants** 

Lamp of 4 lights made of metal, finished in matt black, with details of satin brass. Molded glass shades in clear, amber and shimmered smoked grey finish. Adjustable in length.

For markets with 110v voltage, the product will be shipped without bulbs. This item includes 4 E27 LED 8W. DIMABLE This lamp is supplied with GRAVITY TOGGLES, to improve ceiling fixing.

### ADDITIONAL INFORMATION

Material:Metal, glass Finish: Black, brass, 3-tone glass