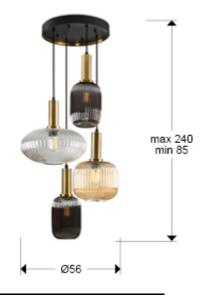

#### **SIZES**

Sizes: Ø 56.0 1 100.0 cm

Height when installed: 85.0/ max. 240.0 cm Weight: 5.8 Kg