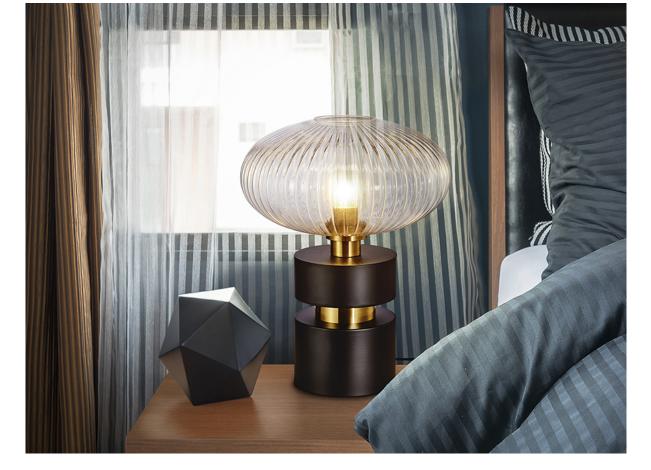

## 225274

Table lamp of 1 light made of metal, finished in matt black, with details of satin brass. Molded clear glass shade.

For markets with 110v voltage, the product will be shipped without bulbs. •This item includes 1 E27 LED 8W. DIMABLE

#### **GENERAL INFORMATION**

Catalogue: i44 Iluminación Page: 127 EAN Code: 8435435335816 Type: Table lamps Collection: Norma

38 Ø 30

## SIZES

Sizes: Ø 30.0 1 38.0 cm Weight: 2.8 Kg

#### ADDITIONAL INFORMATION

Material:Metal, glass Finish: Black, brass, clear glass