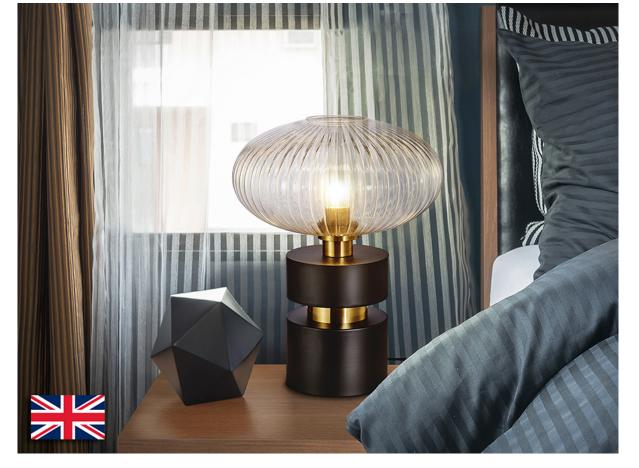

# **Norma**

#### 225274UK

Table lamps

Table lamp of 1 light made of metal with a matt black finish, with satin brass details. Clear molded glass shade. G type plug (3-pin plug)

For markets with 110v voltage, the product will be shipped without bulbs. This item includes 1 E27 LED 8W. DIMABLE

#### **SIZES**

Sizes: **Ø** 30.0 **‡** 38.0 cm Weight: 2.8 Kg

## ADDITIONAL INFORMATION

Material:Metal, glass

Finish: Black, brass, clear glass