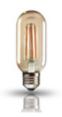

### **LED BULB**

Reference: 5035 Lampholder: E27 Quantity: 1 Included: Yes

Power factor: 0.5

CRI: 80