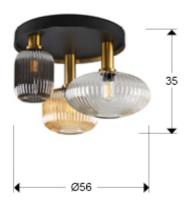

#### **SIZES**

Sizes: Ø 56.0 1 35.0 cm Weight: 5.3 Kg

#### SIZES WITH PACKAGING

Weight: 6.8 Kg Volume: 0.1040<sub>m</sub><sup>3</sup>

Sizes: ← 46.0 1 49.0 46.0 cm