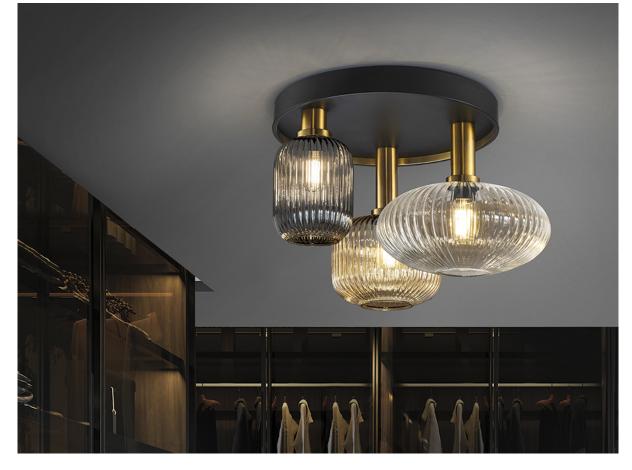

# **Norma**

225342

Flush Ceiling Lamps

Ceiling lamp of 3 lights made of metal, finished in matt black, with details of satin brass. Molded glass shades in clear, amber and shimmered smoked grey finish.

For markets with 110v voltage, the product will be shipped without bulbs. This item includes 3 E27 LED 8W. DIMABLE This lamp is supplied with GRAVITY TOGGLES, to improve ceiling fixing.

### ADDITIONAL INFORMATION

Material:Metal, glass Finish: Black, brass, 3-tone glass